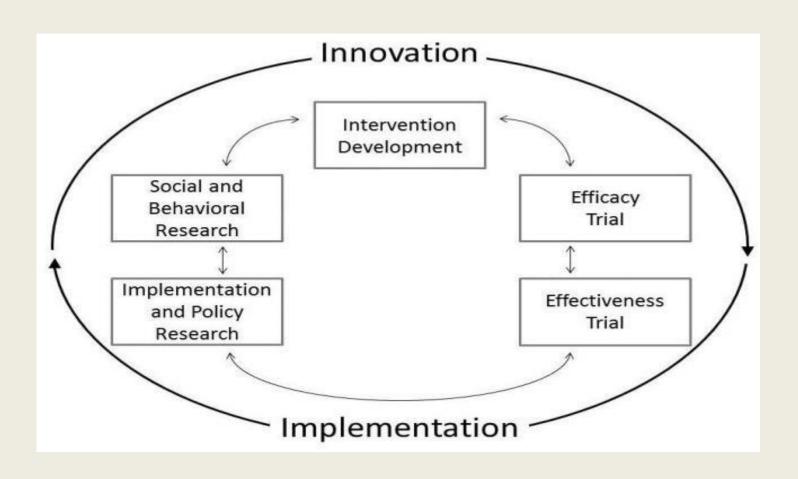

us
  - Olga Reznick, PhD, Emeritus
- Associate Professor (6)
  - Emily Arnold, PhD, MPH
  - Tim Lane, PhD, MPH
  - Sheri Lippman, PhD, MPH
  - Jae Sevelius, PhD
  - Wayne Steward, PhD, MPH
  - Hong-Ha Truong, PhD, MS, MPH

- Assistant Professor (8)
  - William Brown, PhD, DrPH
  - Greg Rebchook, PhD
  - Parya Saberi, Pharm.D.
  - Mi-Suk Kang Dufour, PhD, MPH
  - Amy Conroy, PhD
  - John Sauceda, PhD
  - Judy Tan, PhD
  - Wilson Vincent, PhD

### Mission

The mission of the Center for AIDS Prevention Studies is to end the HIV epidemic and associated health and social disparities by conducting high impact HIV prevention science and building capacity among researchers and communities to effectively address HIV.



#### Established in 1986



# I & I Core Spectrum of HIV Intervention Science



# **Training Programs**

- Traineeship in AIDS Prevention Studies (TAPS)
- The Visiting Professors Program
- International Traineeships in AIDS Prevention Studies (I-TAPS)

#### CAPS RESEARCH

- Gay men, MSM and MSMW
- Populations experiencing disparities
- International
- Policy research
- PrEP
- Implementation science
- Intervention development research, including formative research
- HIV+ and the continuum of care
- Incarcerated/formerly incarcerated
- Heterosexual men and women
- Transgender men and women
- Youth
- Technical assistance and capacity building
- Both community and clinic-based research
- Both gay and straight couples

## International Research Sites

- Antigua and Barbuda
- Argentina
- Barbado
- Botsy
- Br
- La Ja Faso
- 4 mbodia
- · Chile
- China
- · Color
- · Croatia