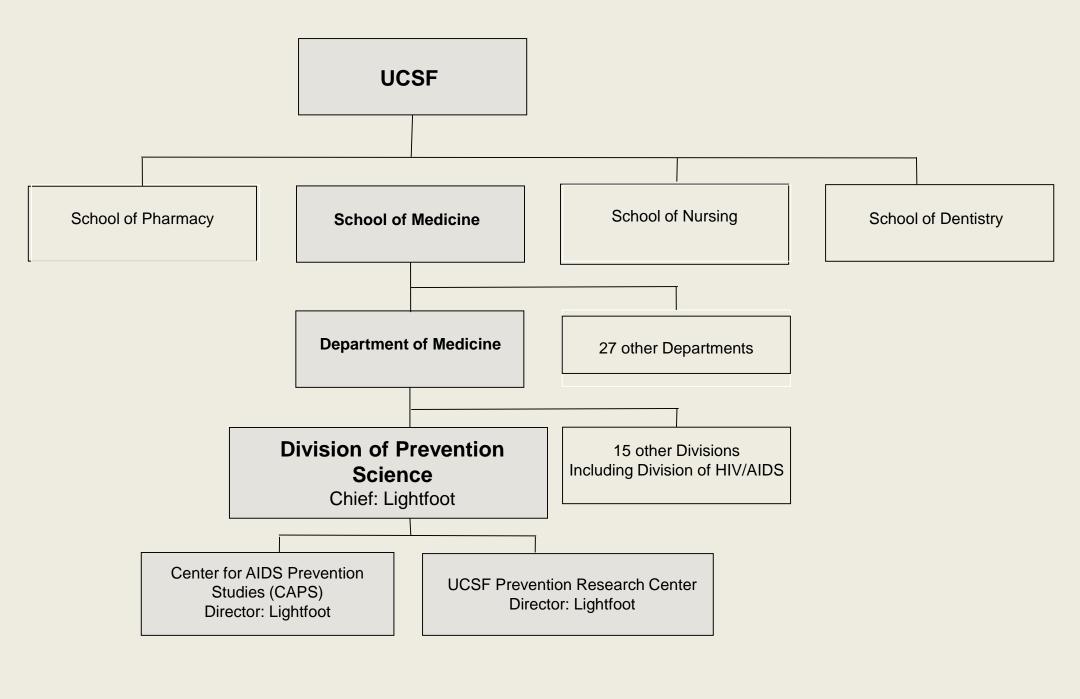

# UCSF Center for AIDS Prevention Studies (CAPS)

Division of Prevention Science Department of Medicine

Marguerita Lightfoot, PhD Director

Susan Kegeles, PhD Co-Director

Mallory Johnson, PhD Co-Director