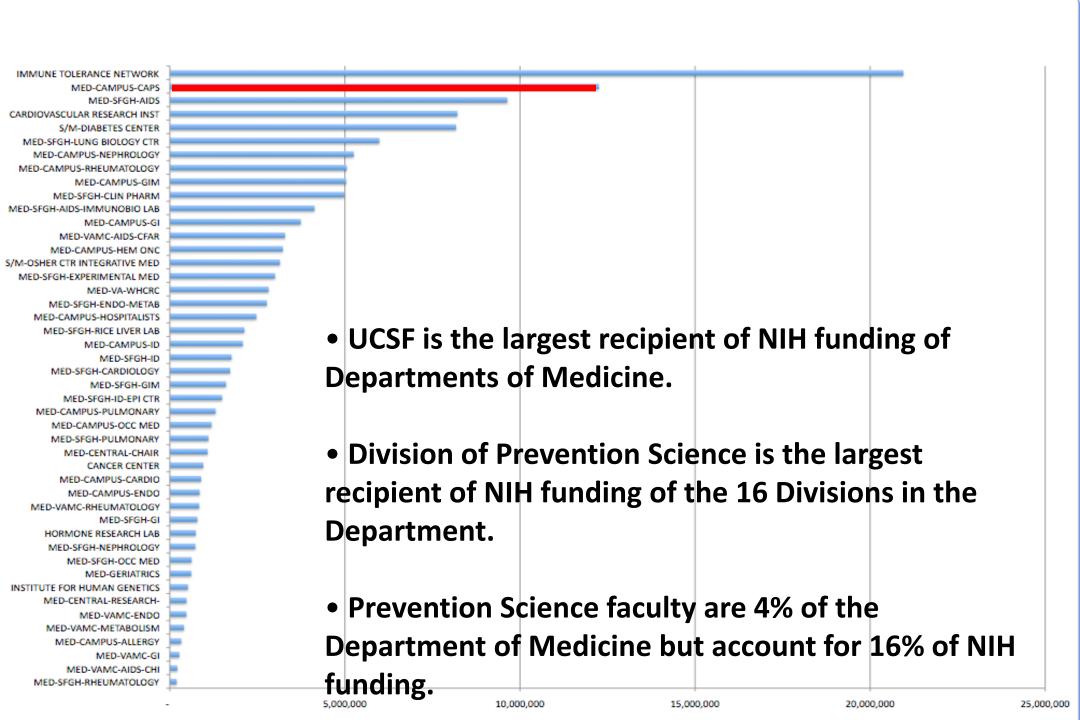

# UCSF Center for AIDS Prevention Studies (CAPS)

Division of Prevention Science Department of Medicine

Marguerita Lightfoot, PhD Director

Susan Kegeles, PhD Co-Director

Mallory Johnson, PhD Co-Director